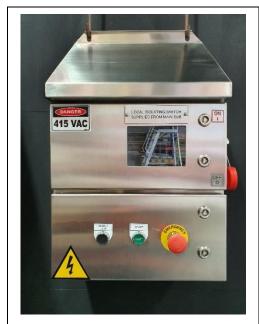

## **VISIBLE MOTOR ISOLATOR**

- IP66 Visible Isolator
- 316 Stainless Steel
- Made for Harsh Conditions
- Manufactured in Australia

## **Options include**

- Front operated or Side operated handles
- Low and extra low voltage segregated isolators
- 1.5mm Stainless steel or 2mm mild steel
- N4 Stainless or Powder coated X15 Orange
- Absence of Voltage tester c/w self test
- 63A to 1600A
- 3P to 12P Configurations
- LED lighting
- 316SS Window covers
- Padlockable
- Pre punched gland plates (Brass, Aluminium or Steel)