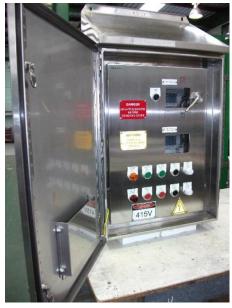

## **VISIBLE MOTOR ISOLATOR**

- IP66 Visible Isolator
- 316 Stainless Steel
- Made for Harsh Conditions
- Manufactured in Australia

## **Options include**

- Front operated or Side operated handles
- Low and extra low voltage segregated isolators
- 1.5mm Stainless steel or 2mm mild steel
- N4 Stainless or Powder coated X15 Orange
- Absence of Voltage tester c/w self test
- 63A to 1600A
- 3P to 12P Configurations
- LED lighting
- 316SS Window covers
- Padlockable
- Pre punched gland plates (Brass, Aluminium or Steel)