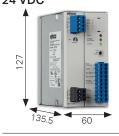

## **INCREASE UPTIME... DECREASE COST**



#### **LED Status**



#### **Relay Contacts**



# WAGO UNINTERRUPTIBLE POWER SUPPLIES (UPS) KIT

Reliable supply of automation systems - even during power failure - is required in many applications to avoid key data loss. The UPS system is designed to sustain the control system alive for a certain period of time, from a few minutes to several hours.

#### **BENEFITS:**

#### **Space Saving**

Only 115 mm width in total - Including the battery

#### **Quick Onsite Installation**

CAGE CLAMP® technology with plug-in connectors

#### **Fuse Protected Battery**

Short-circuit and reverse voltage protection





## Power Supply with Integrated UPS Charger and Controller 24 VDC



787-1675 5 A

### Lead-Acid AGM Battery 24 VDC



787-876 1.2 Ah

#### Other Battery Sizes

| 787-1671 | 787-871 | 787-872 | 787-873 |
|----------|---------|---------|---------|
| 0.8 Ah   | 3.2 Ah  | 7 Ah    | 12 Ah   |

## For further details please contact Mark Jansz

Business Development Manager – Mining Phone – 0438 128 583 | Email – mark.jansz@mmem.com.au