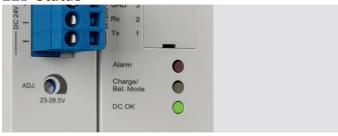

## **INCREASE UPTIME... DECREASE COST**



#### **LED Status**



#### **Relay Contacts**



# WAGO UNINTERRUPTIBLE POWER SUPPLIES (UPS) KIT

Reliable supply of automation systems - even during power failure - is required in many applications to avoid key data loss. The UPS system is designed to sustain the control system alive for a certain period of time, from a few minutes to several hours.

#### **BENEFITS:**

#### **Space Saving**

Only 115 mm width in total - Including the battery

#### **Quick Onsite Installation**

CAGE CLAMP® technology with plug-in connectors

#### **Fuse Protected Battery**

Short-circuit and reverse voltage protection





## Power Supply with Integrated UPS Charger and Controller 24 VDC



787-1675 5 A

### Lead-Acid AGM Battery 24 VDC



787-876 1.2 Ah

#### Other Battery Sizes

| 787-1671 | 787-871 | 787-872 | 787-873 |