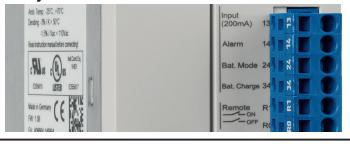

## **INCREASE UPTIME... DECREASE COST**



#### **LED Status**



#### **Relay Contacts**



# WAGO UNINTERRUPTIBLE POWER SUPPLIES (UPS) KIT

Reliable supply of automation systems - even during power failure - is required in many applications to avoid key data loss. The UPS system is designed to sustain the control system alive for a certain period of time, from a few minutes to several hours.

#### **BENEFITS:**

#### **Space Saving**

Only 115 mm width in total - Including the battery

#### **Quick Onsite Installation**

CAGE CLAMP® technology with plug-in connectors

#### **Fuse Protected Battery**

Short-circuit and reverse voltage protection





## Power Supply with Integrated UPS Charger and Controller 24 VDC



787-1675 5 A

### Lead-Acid AGM Battery 24 VDC



787-876 1.2 Ah

#### Other Battery Sizes

| 787-1671 | 787-871 | 787-872 | 787-873 |
|----------|---------|-----