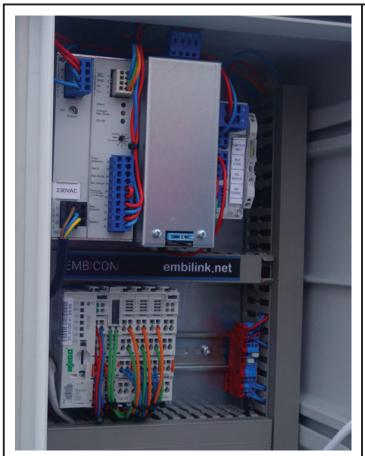

# WAGO UNINTERRUPTIBLE POWER SUPPLIES (UPS) KIT

Reliable supply of automation systems - even during power failure - is required in many applications to avoid key data loss. The UPS system is designed to sustain the control system alive for a certain period of time, from a few minutes to several hours.

## Power Supply with Integrated UPS Charger and Controller 24 VDC

787-1675 5 A