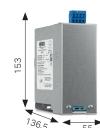

## **INCREASE UPTIME... DECREASE COST**



#### **LED Status**



#### **Relay Contacts**



# WAGO UNINTERRUPTIBLE POWER SUPPLIES (UPS) KIT

Reliable supply of automation systems - even during power failure - is required in many applications to avoid key data loss. The UPS system is designed to sustain the control system alive for a certain period of time, from a few minutes to several hours.

#### **BENEFITS:**

#### **Space Saving**

Only 115 mm width in total - Including the battery

#### **Quick Onsite Installation**

CAGE CLAMP® technology with plug-in connectors

#### **Fuse Protected Battery**

Short-circuit and reverse voltage protection





## Power Supply with Integrated UPS Charger and Controller 24 VDC



787-1675 5 A

### Lead-Acid AGM Battery 24 VDC



787-876 1.2 Ah

#### Other Battery Sizes

| 787-1671 | 787-871 | 787-872 | 787-873 |
|----------|---------|---------|---------|
| 0.8 Ah   | 3.2 Ah  | 7 Ah    | 12 Ah   |

## For further details please contact Mark Jansz

Business Development Manager – Mining Phone – 0438 128 583 | Email – mark.jansz@mmem.com.au